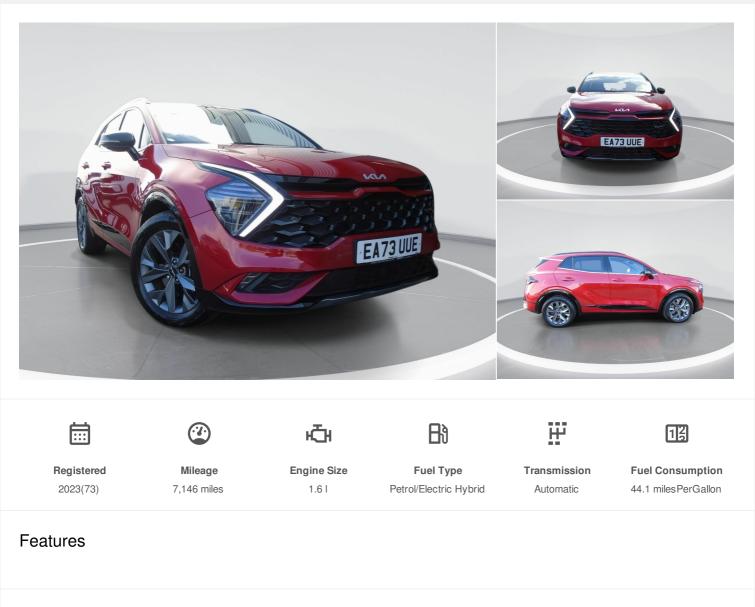

## 2023(73) Kia Sportage

1.6T GDi HEV GT-Line S 5dr Auto AWD 1.6I Automatic

| Group                                                                  | <b>Opening Hours</b> |               |
|------------------------------------------------------------------------|----------------------|---------------|
| Westdrive Group                                                        | Monday               | 09:00 - 19:00 |
| Galleys Corner, Braintree, Essex, CM77 8GA United Kingdom 01376 344000 | Tuesday              | 09:00 - 19:00 |
|                                                                        | Wednesday            | 09:00 - 19:00 |
|                                                                        | Thursday             | 09:00 - 19:00 |
|                                                                        | Friday               | 09:00 - 19:00 |
|                                                                        | Saturday             | 09:00 - 17:30 |
|                                                                        | Sunday               | 10:00 - 16:00 |
|                                                                        |                      |               |