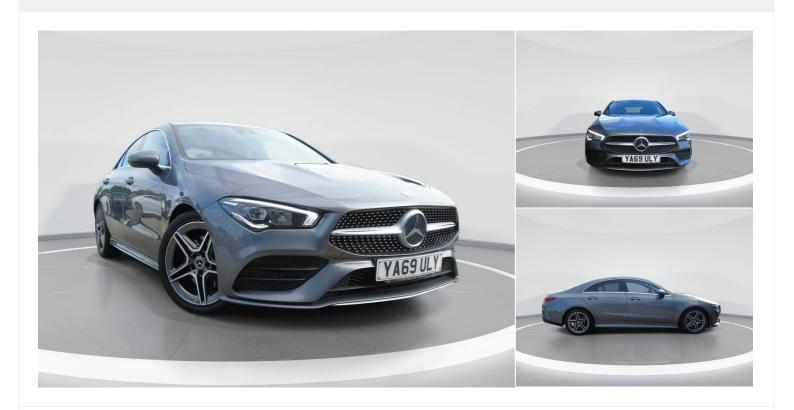

# 2020(69) Mercedes-Benz CLA Class

£17,495

CLA 220d AMG Line 4dr Tip Auto 2l Automatic

Registered 2020(69)

Mileage 70,111 miles

21

**Engine Size** 

Fuel Type Diesel