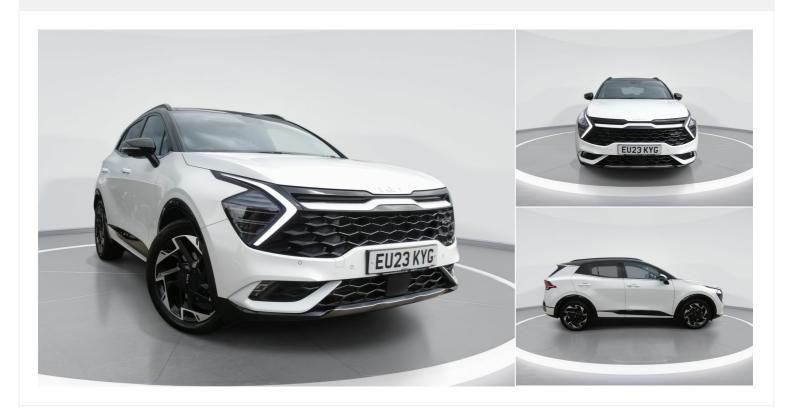

# 2023(23) Kia Sportage

£29,995

1.6T GDi 48V ISG GT-Line S 5dr DCT AWD 1.6I

**Automatic** 

Registered 2023(23)

Mileage 14,039 miles Engine Size

Size

Fuel Type Petrol Transmission
Automatic