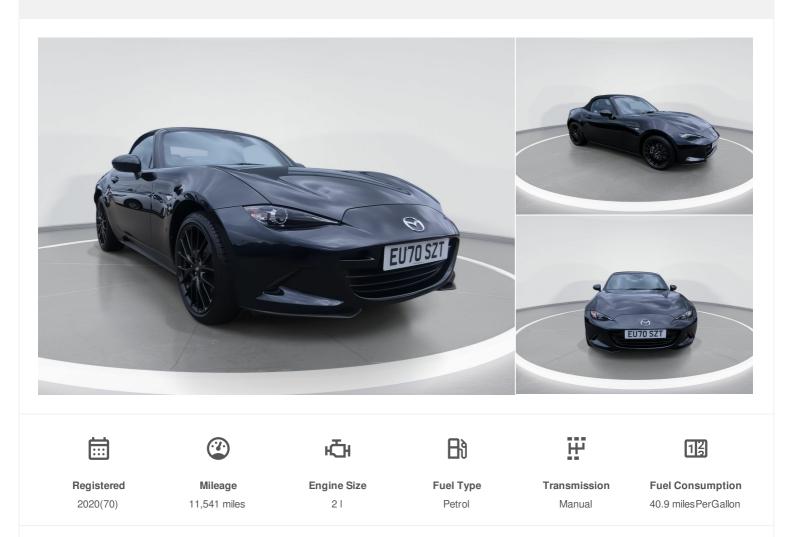

## Westdrive

## 2020(70) Mazda MX-5

2.0 [184] GT Sport Tech 2dr 2l Manual

£21,995



## Features

| Group                                                     | Opening Hours |               |
|-----------------------------------------------------------|---------------|---------------|
| Westdrive Group                                           | Monday        | 09:00 - 19:00 |
| Galleys Corner, Braintree, Essex, CM77 8GA United Kingdom | Tuesday       | 09:00 - 19:00 |
|                                                           | Wednesday     | 09:00 - 19:00 |
| 01376 344000                                              | Thursday      | 09:00 - 19:00 |
| <b>思潮</b> 游興                                              | Friday        | 09:00 - 19:00 |
|                                                           | Saturday      | 09:00 - 17:30 |
|