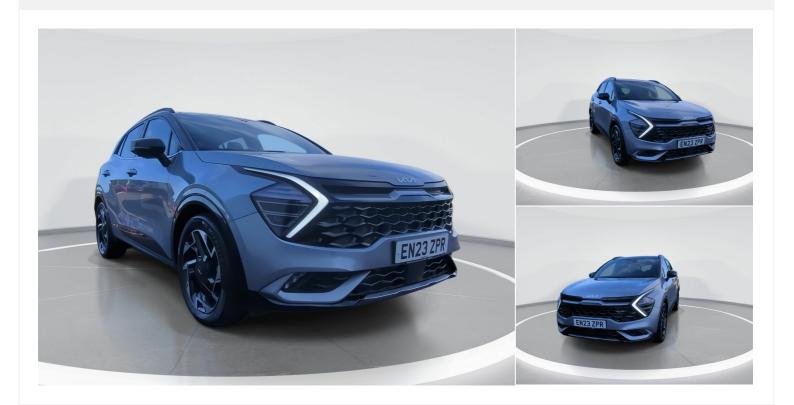

# 2023(23) Kia Sportage

£30,995

1.6T GDi 48V ISG GT-Line S 5dr DCT AWD 1.6I

#### **Automatic**

Registered 2023(23)

Mileage 6,221 miles Engine Size

Fuel Type Petrol **Transmission**Automatic

Fuel Consumption 40.4 miles PerGallon