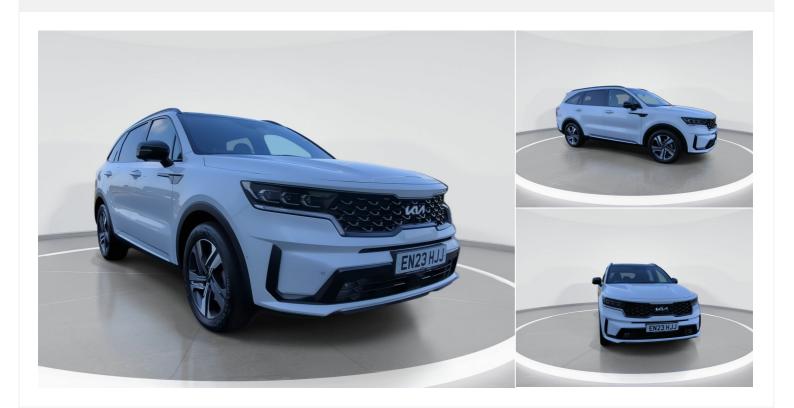

## 2023(23) Kia Sorento

£37,995

1.6 T-GDi HEV Edition 5dr Auto 1.6l Automatic

Registered 2023(23)

Mileage 9,356 miles Engine Size

1.6 l

Fuel Type

Petrol/Electric Hybrid