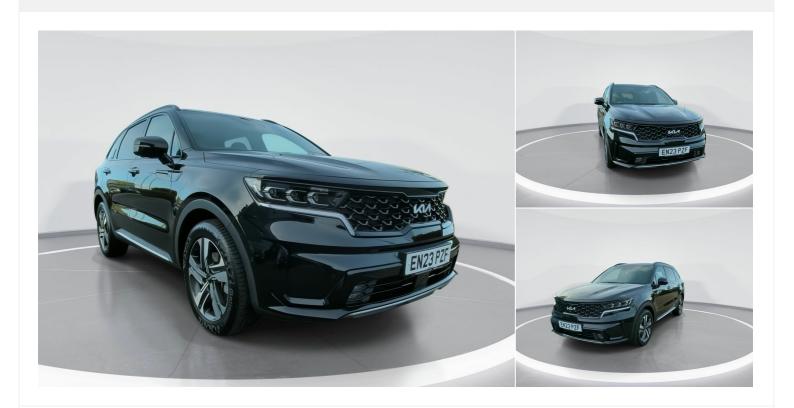

## 2023(23) Kia Sorento

£38,495

1.6 T-GDi HEV Edition 5dr Auto 1.6l Automatic

Registered 2023(23)

Mileage 13,917 miles Engine Size

1.6 l

Fuel Type

Petrol/Electric Hybrid