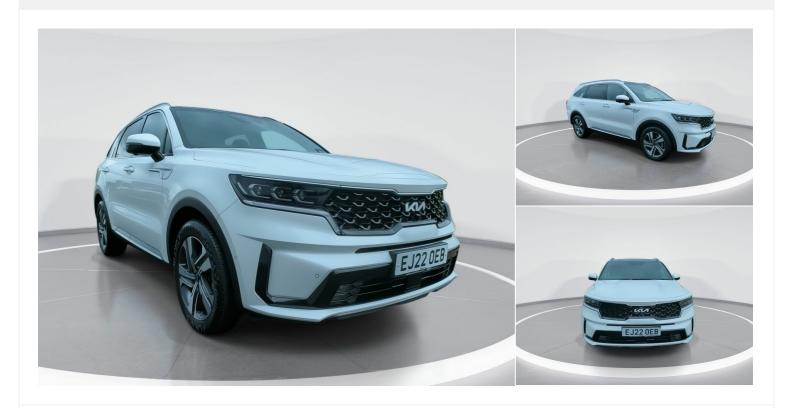

# 2022(22) Kia Sorento

£35,995

1.6 T-GDi HEV 4 5dr Auto 1.6l Automatic

Registered 2022(22)

Mileage 13,849 miles

1.6 I

**Engine Size** 

**Fuel Type** Hybrid