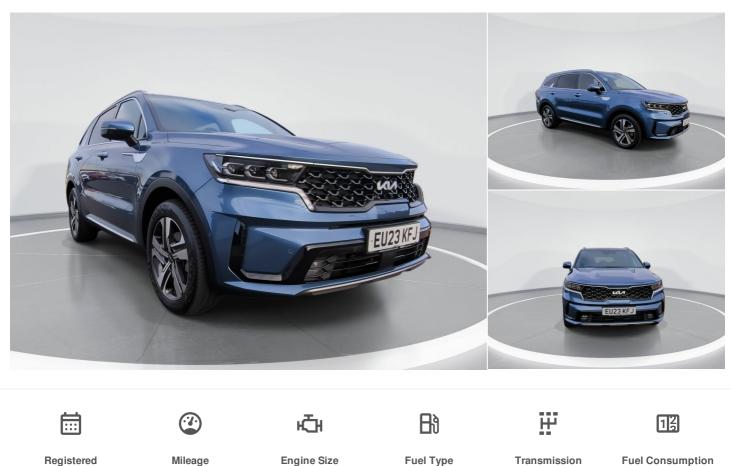

## 2023(23) Kia Sorento

1.6 T-GDi HEV 4 5dr Auto 1.6I Automatic

£37,995

2023(23)

Mileage 12,031 miles Engine Siz

Fuel Type Petrol/Electric Hybrid

Fransmission Automatic Fuel Consumption 38.2 miles PerGallon