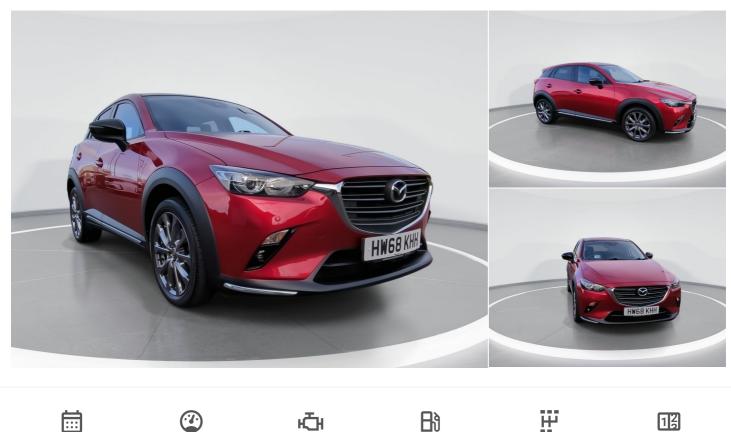

## 2019(68) Mazda CX-3

2.0 Sport Black + 5dr 2l Manual

Registered 2019(68)

**Mileage** 9,348 miles Engine Size

Petrol

Transm

Transmission Manual Fuel Consumption 45.6 miles PerGallon