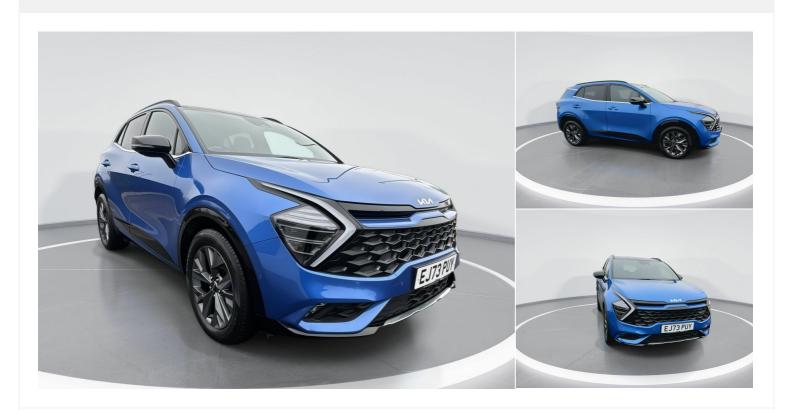

## 2023(73) Kia Sportage

£29,995

1.6T GDi HEV GT-Line S 5dr Auto 1.6l Automatic

Registered 2023(73)

Mileage 26,405 miles **Engine Size** 

1.6 l

Fuel Type

Petrol/Electric Hybrid