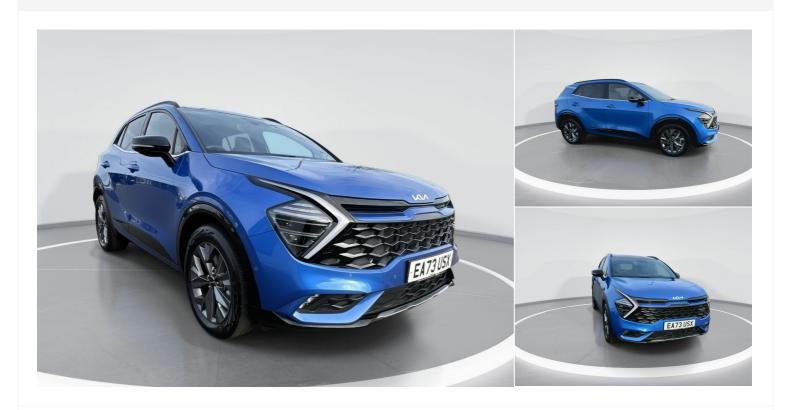

## 2023(73) Kia Sportage

1.6T GDi HEV GT-Line S 5dr Auto AWD 1.6I Automatic

£29,495

Registered 2023(73)

Mileage 19,193 miles Engine Size

1.6 l

Fuel Type
Petrol/Electric Hybrid

**Transmission**Automatic