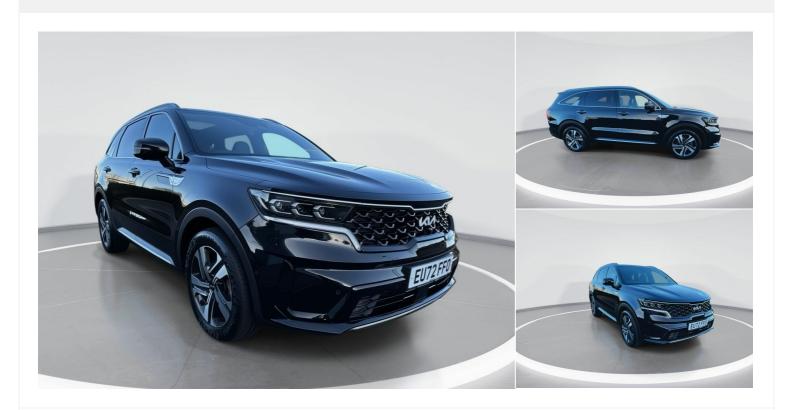

## 2022(72) Kia Sorento

£36,995

1.6 T-GDi HEV 4 5dr Auto 1.6l Automatic

Registered 2022(72)

Mileage 20,813 miles Engine Size

1.6 |

Fuel Type

Petrol/Electric Hybrid