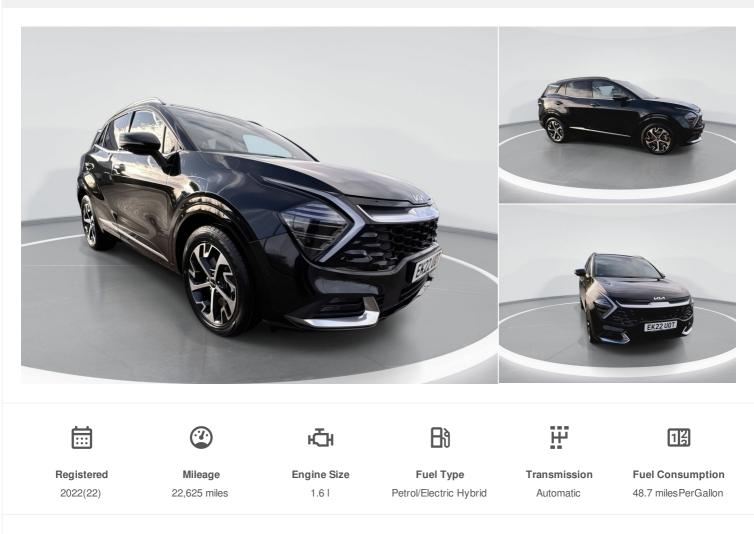

# Westdrive

## 2022(22) Kia Sportage

1.6T GDi HEV 4 5dr Auto 1.6I Automatic

£27,995



#### Features

### Group Westdrive Group Galleys Corner, Braintree, Essex, CM77 8GA United Kingdom

01376 344000



#### **Opening Hours**

| Monday    | 09:00 - 19:00 |
|-----------|---------------|
| Tuesday   | 09:00 - 19:00 |
| Wednesday | 09:00 - 19:00 |
| Thursday  | 09:00 - 19:00 |
| Friday    | 09:00 - 19:00 |
| Saturday  | 09:00 - 17:30 |
| Sunday    | 10:00 - 16:00 |
|           |               |

Every effort has been made to ensure the accuracy of the information above, however, errors may occur. Do not rely entirely on this information but check about items which may affect your decision to purchase.