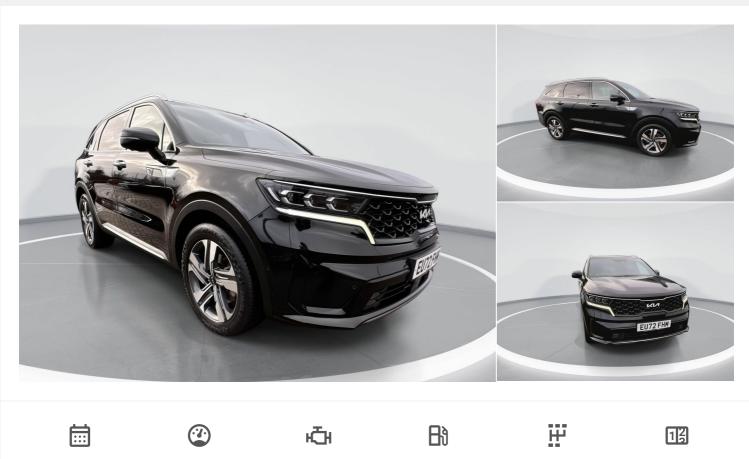

## 2022(72) Kia Sorento

1.6 T-GDi HEV 4 5dr Auto 1.6I Automatic

£36,995

Registered 2022(72)

Mileage 18,126 miles

Engine Size

Fuel Type Petrol/Electric Hybrid

Transmission Automatic Fuel Consumption 38.2 miles PerGallon