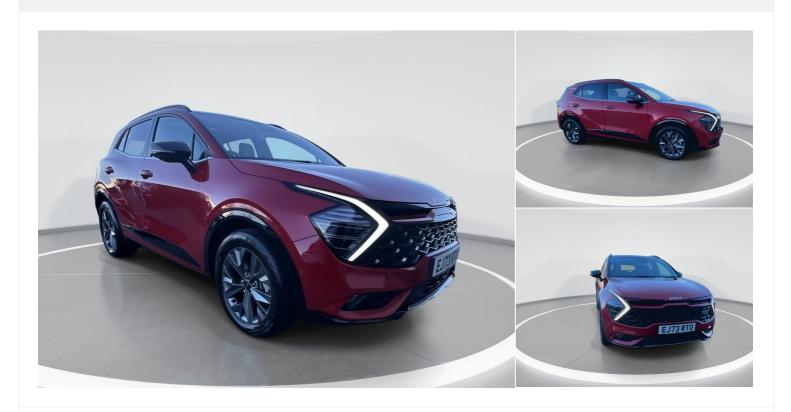

## 2023(73) Kia Sportage

£31,495

1.6T GDi HEV GT-Line S 5dr Auto 1.6l Automatic

Registered 2023(73)

Mileage 11,835 miles Engine Size

1.6 l

Fuel Type

Petrol/Electric Hybrid Automatic