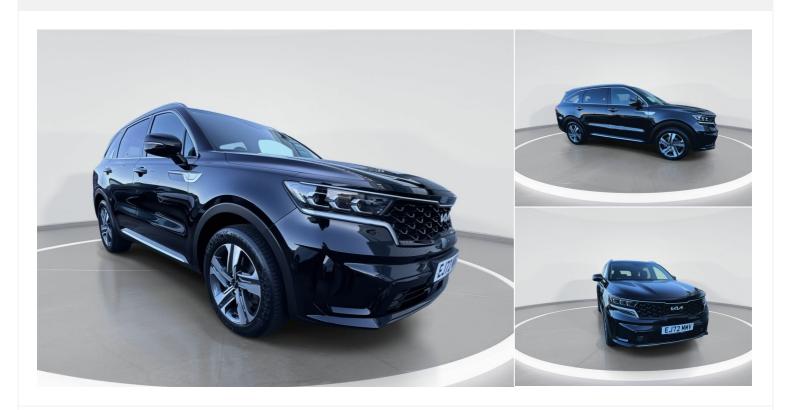

# 2023(72) Kia Sorento

2.2 CRDi 3 5dr DCT 2.2l Automatic

£36,495

Registered 2023(72)

Mileage 15,587 miles **Engine Size** 2.21

**Fuel Type** Diesel

Transmission Automatic

**Fuel Consumption** 42.2 miles PerGallon