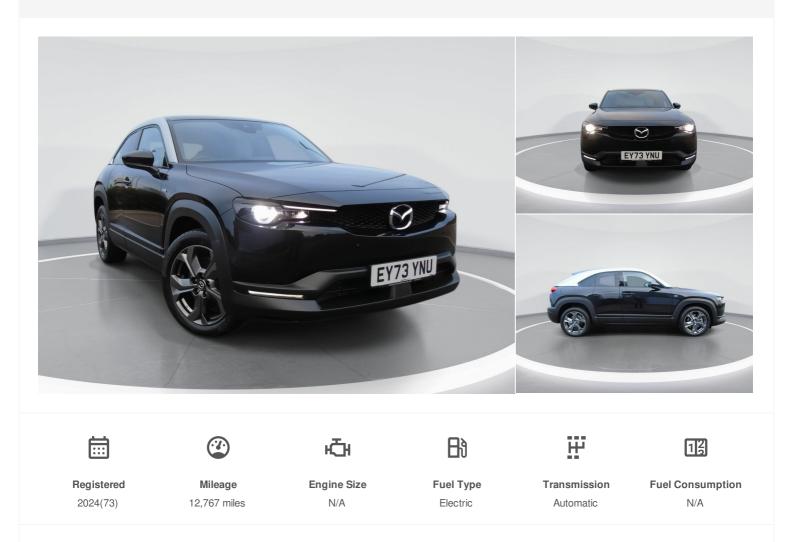

## Westdrive

## 2024(73) Mazda MX-30

107kW Makoto 35.5kWh 5dr Auto Automatic

£14,995



## Features

| Group                                                     | <b>OPENING HOURS</b> |               |
|-----------------------------------------------------------|----------------------|---------------|
| Westdrive Group                                           | Monday               | 09:00 - 19:00 |
| Galleys Corner, Braintree, Essex, CM77 8GA United Kingdom | Tuesday              | 09:00 - 19:00 |
| · · · · · · · ·                                           | Wednesday            | 09:00 - 19:00 |
| 01376 344000                                              | Thursday             | 09:00 - 19:00 |
|                                                           | Friday               | 09:00 - 19:00 |
|                                                           | Saturday