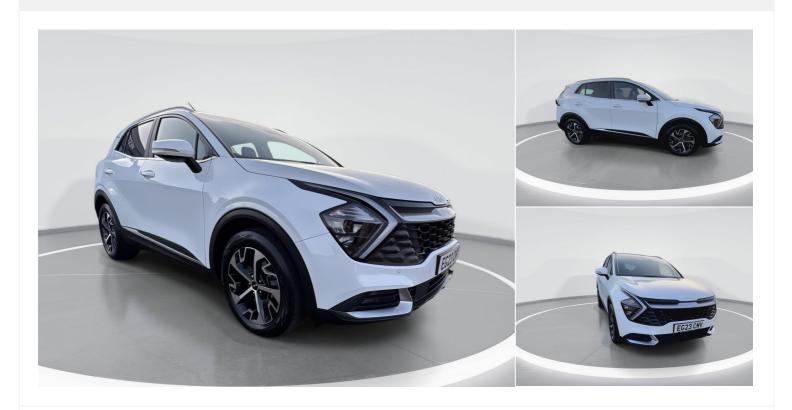

# 2023(23) Kia Sportage

1.6T GDi HEV 3 5dr Auto 1.6l Automatic

£26,995

Registered 2023(23)

Mileage 20,308 miles Engine Size

1.6 I

Fuel Type
Petrol/Electric Hybrid

Transmission
Automatic