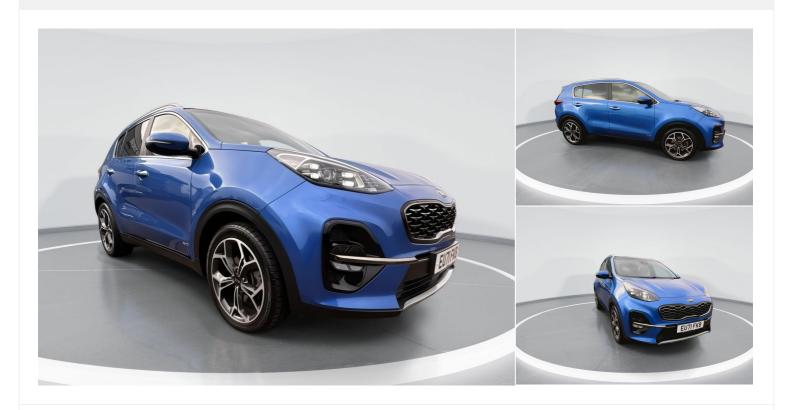

# 2021(71) Kia Sportage

£19,495

1.6 CRDi 48V ISG GT-Line S 5dr DCT Auto [AWD] 1.6I

**Automatic** 

Registered 2021(71)

Mileage 54,528 miles

Engine Size

Fuel Type
Diesel