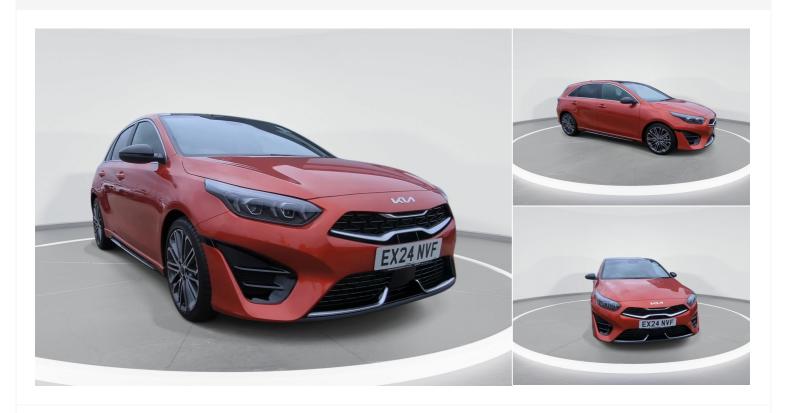

# 2024(24) Kia ceed

1.5T GDi ISG GT-Line S 5dr Auto 1.5I Automatic

£23,495

Registered 2024(24)

Mileage 8,512 miles

**Engine Size** 1.5 l

**Fuel Type** Petrol

Transmission Automatic