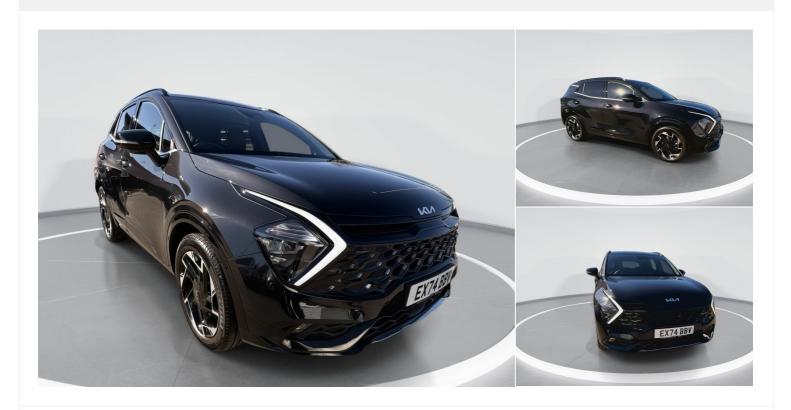

## 2024(74) Kia Sportage

£27,495

1.6T GDi 157 48V ISG GT-Line 5dr 1.6l Manual

Registered 2024(74)

Mileage 3,836 miles Engine Size

Fuel Type Petrol Transmission

Manual

Fuel Consumption 42.8 miles PerGallon