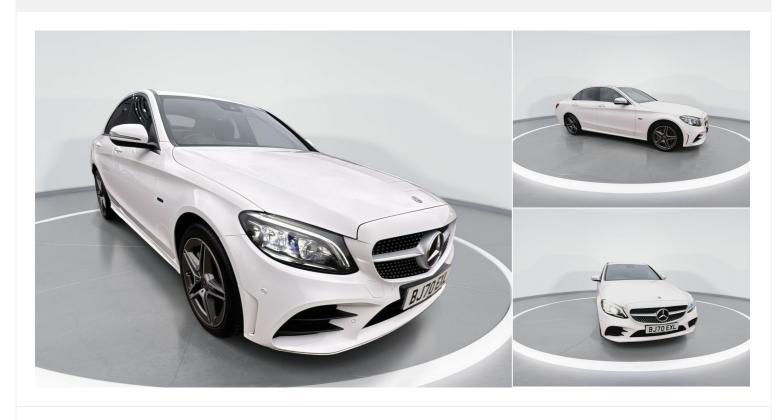

### 2021(70) Mercedes-Benz C Class

C300de AMG Line Edition 4dr 9G-Tronic 2I Automatic

Registered

2021(70)

:::

(•]

```
Engine Size
```

ъ

**Fuel Type** Diesel Parallel PHEV

B

Transmission Automatic

Ψ

**ssion** atic

#### £17,995