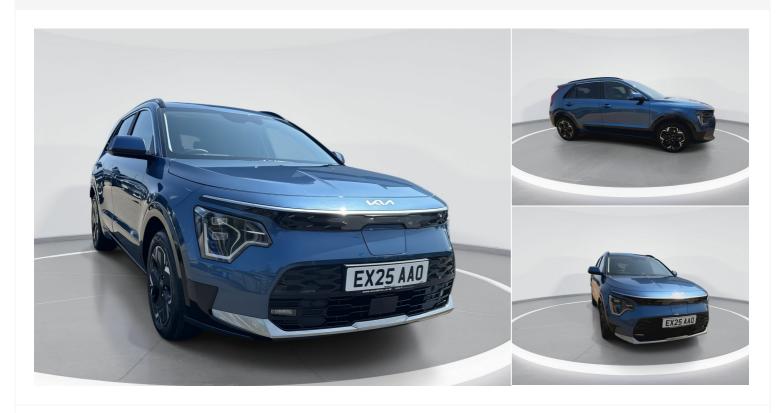

# 2025(25) Kia Niro

150kW 4 65kWh 5dr Auto Automatic

£29,995

Registered 2025(25)

Mileage 5 miles Engine Size N/A Fuel Type Electric

Transmission
Automatic

Fuel Consumption
0.1 miles PerGallon