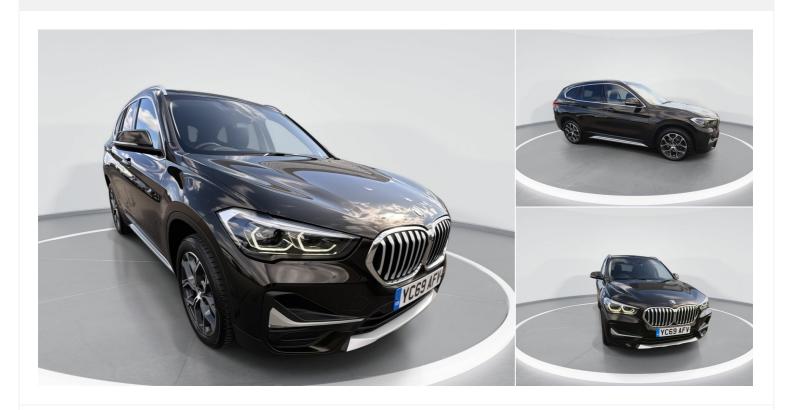

# 2019(69) BMW X1

£17,995

sDrive 18i xLine 5dr Step Auto 1.5l Automatic

Registered 2019(69)

Mileage 34,181 miles **Engine Size** 1.5 I

**Fuel Type** Petrol

Transmission Automatic

**Fuel Consumption** 52.3 miles PerGallon