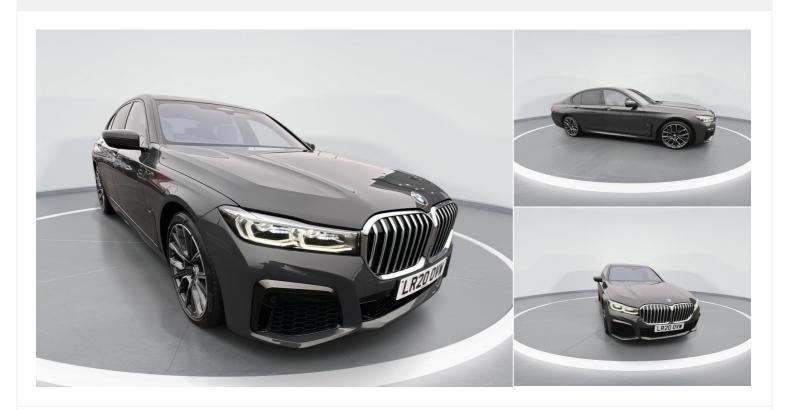

## 2020(20) BMW 7 Series

£38,995

740d xDrive M Sport 4dr Auto 3I Automatic

Registered 2020(20)

Mileage 21,842 miles **Engine Size** 

3 I

**Fuel Type** Diesel

Transmission Automatic