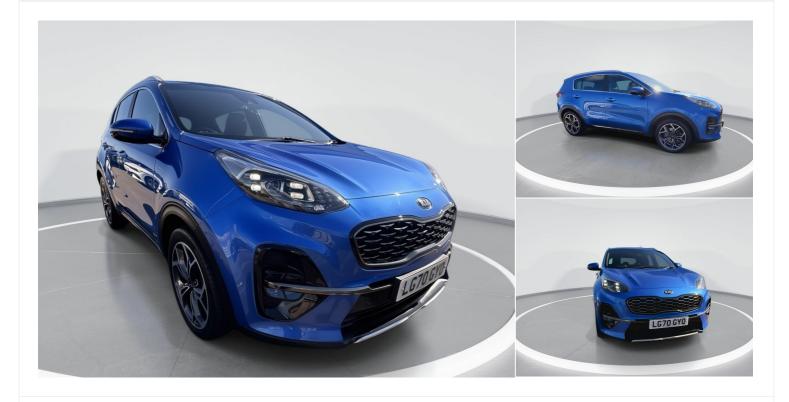

# 2020(70) Kia Sportage

1.6 CRDi ISG GT-Line 5dr DCT Auto [AWD] 1.6I

**Automatic** 

2020(70)

Registered

ъ

₿

13 **Fuel Consumption** 