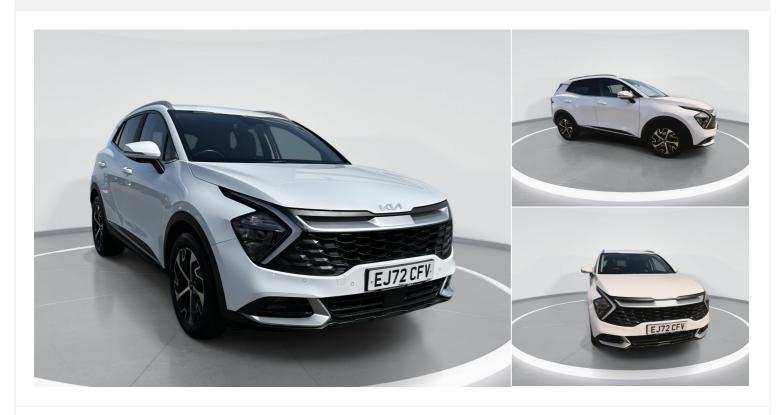

# 2022(72) Kia Sportage

1.6T GDi ISG 3 5dr 1.6l Manual

£21,995

Registered 2022(72)

Mileage 32,539 miles **Engine Size** 

1.6 I

**Fuel Type** Petrol

Transmission Manual