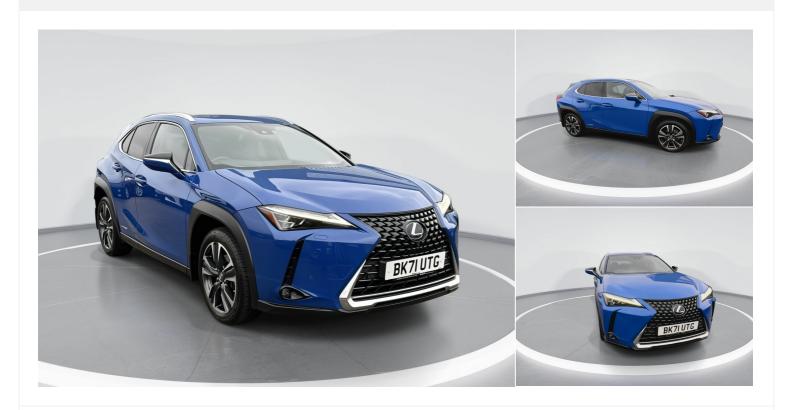

## 2021(71) Lexus UX

£23,995

250h 2.0 Takumi 5dr CVT 2l Automatic

Registered 2021(71)

Mileage 18,863 miles **Engine Size** 21

**Fuel Type** Petrol/Electric Hybrid Transmission Automatic

**Fuel Consumption** 50.4 miles PerGallon