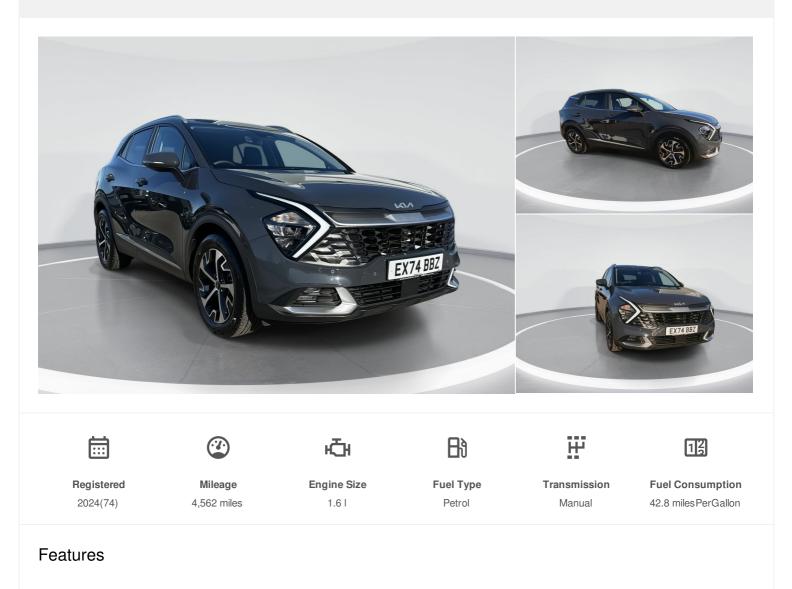

## 2024(74) Kia Sportage

1.6T GDi 157 48V ISG 3 5dr 1.6l Manual

£26,995

| Group                                                                  | Opening Hours |               |
|------------------------------------------------------------------------|---------------|---------------|
| Westdrive Group                                                        | Monday        | 09:00 - 19:00 |
| Galleys Corner, Braintree, Essex, CM77 8GA United Kingdom 01376 344000 | Tuesday       | 09:00 - 19:00 |
|                                                                        | Wednesday     | 09:00 - 19:00 |
|                                                                        | Thursday      | 09:00 - 19:00 |
|                                                                        | Friday        | 09:00 - 19:00 |
|                                                                        | Saturday      | 09:00 - 17:30 |
|                                                                        | Sunday        | 10:00 - 16:00 |
|                                                                        |               |               |