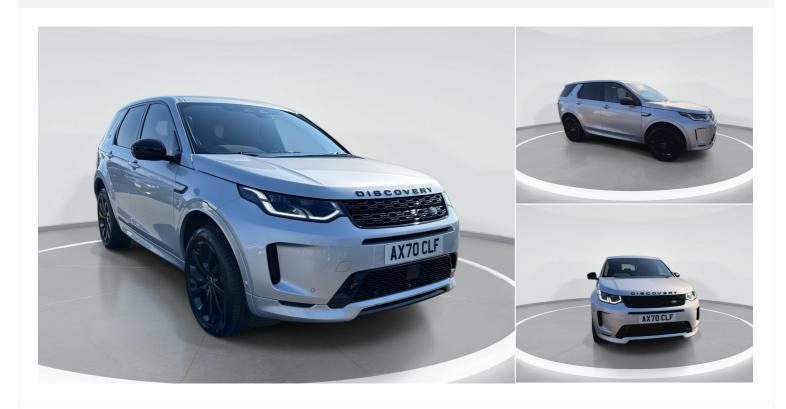

## 2021(70) Land Rover Discovery Sport

2.0 D200 R-Dynamic SE 5dr Auto 2I Automatic

ъ

Ψ

Automatic

13

Registered 2021(70)

Mileage 28,152 miles

Engine Size 21

Fuel Type Diesel

Transmission

**Fuel Consumption** 40.6 miles PerGallon