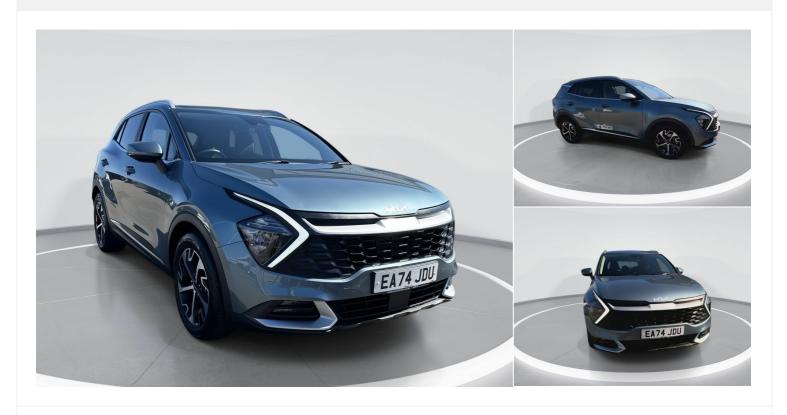

## 2024(74) Kia Sportage

1.6T GDi 157 48V ISG 3 5dr 1.6l Manual

£27,495

Registered 2024(74)

Mileage 2,848 miles

**Engine Size** 1.6 I

**Fuel Type** Petrol

Transmission Manual