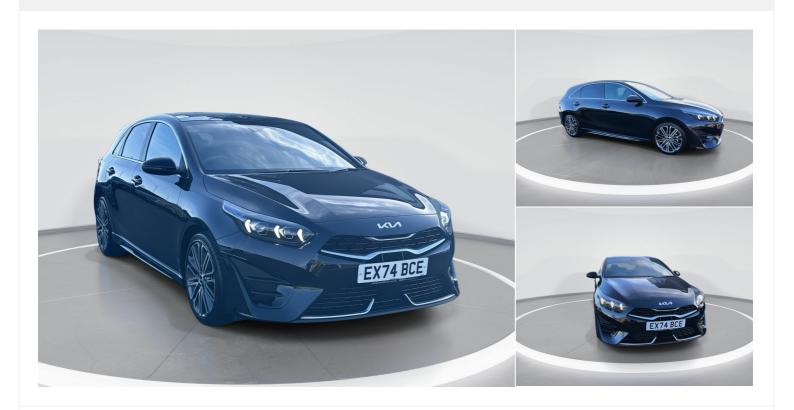

# 2024(74) Kia ceed

£25,695

1.5T GDi ISG 138 GT-Line S 5dr DCT 1.5I Automatic

Registered 2024(74)

Mileage 4,662 miles **Engine Size** 1.5 l

**Fuel Type** Petrol

Transmission Automatic

**Fuel Consumption** 44.8 miles PerGallon