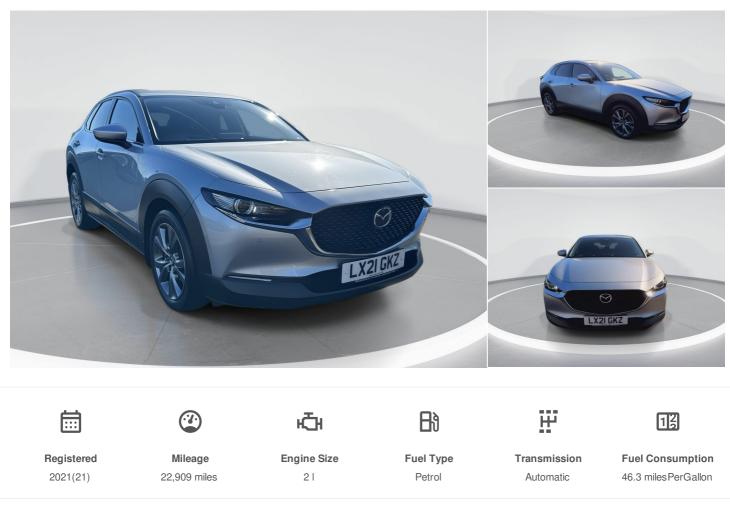

## Westdrive

## 2021(21) Mazda CX-30

2.0 e-Skyactiv X MHEV Sport Lux 5dr Auto 2I Automatic



## Features

| Group                                                                  | <b>Opening Hours</b> |               |
|------------------------------------------------------------------------|----------------------|---------------|
| Westdrive Group                                                        | Monday               | 09:00 - 19:00 |
| Galleys Corner, Braintree, Essex, CM77 8GA United Kingdom 01376 344000 | Tuesday              | 09:00 - 19:00 |
|                                                                        | Wednesday            | 09:00 - 19:00 |
|                                                                        | Thursday             | 09:00 - 19:00 |
|                                                                        | Friday               | 09: