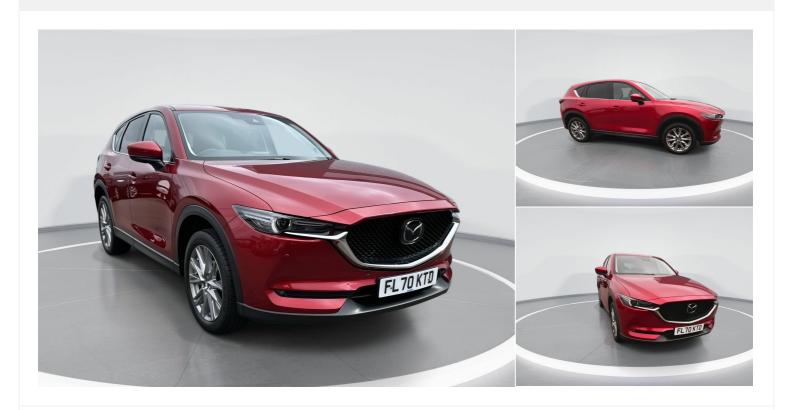

# 2020(70) Mazda CX-5

£19,995

2.0 Sport Nav+ 5dr Auto 2l Automatic

Registered 2020(70)

Mileage 38,485 miles **Engine Size** 

21

**Fuel Type** Petrol

Transmission Automatic