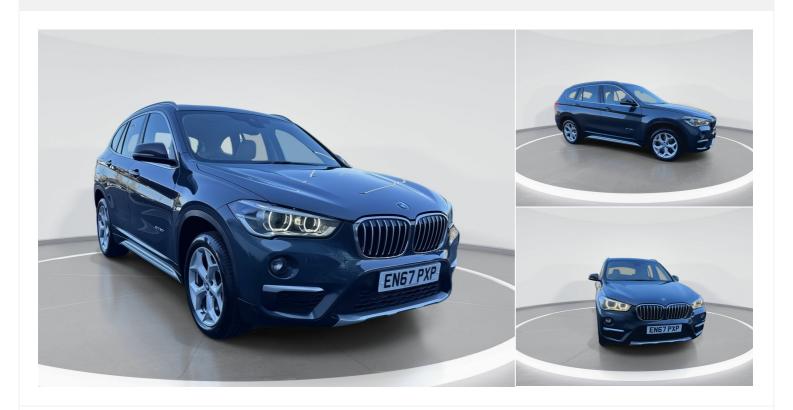

## 2017(67) BMW X1

£15,495

xDrive 20i xLine 5dr Step Auto 2l Automatic

Registered 2017(67)

Mileage 61,028 miles **Engine Size** 

21

**Fuel Type** Petrol

Transmission Automatic