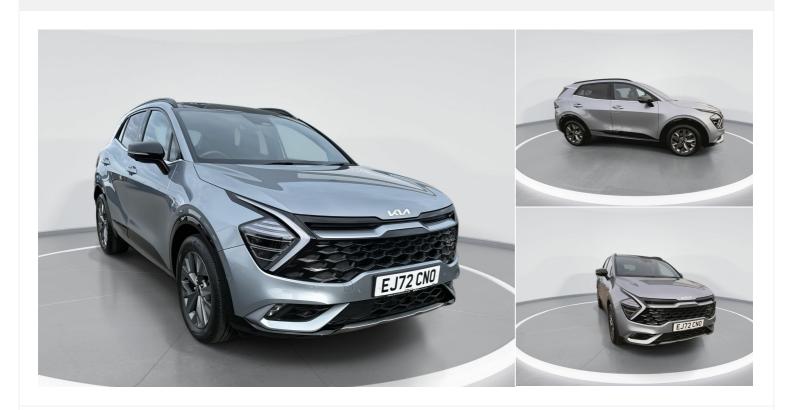

## 2023(72) Kia Sportage

£29,995

1.6T GDi HEV GT-Line S 5dr Auto 1.6l Automatic

Registered 2023(72)

Mileage 18,147 miles Engine Size

1.6 l

Fuel Type

Petrol/Electric Hybrid