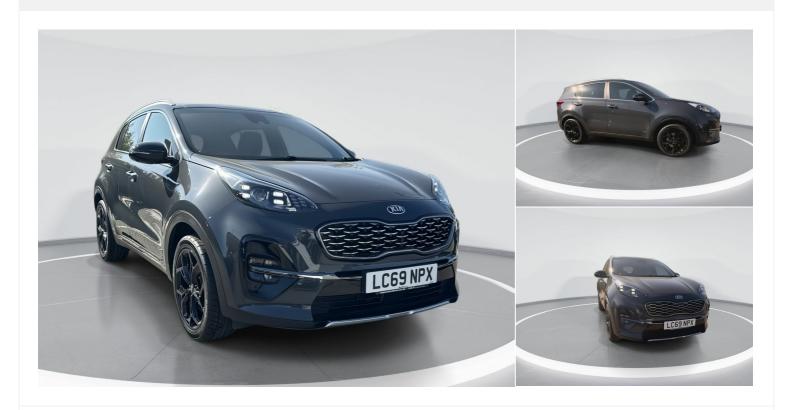

## 2019(69) Kia Sportage

£18,995

1.6T GDi GT-Line S 5dr DCT Auto [AWD] 1.6I Automatic

Registered 2019(69)

Mileage 41,529 miles

**Engine Size** 1.6 I

**Fuel Type** Petrol

Transmission Automatic