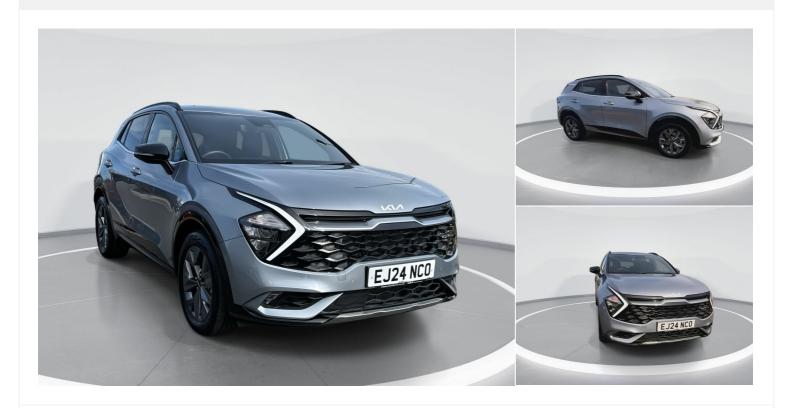

## 2024(24) Kia Sportage

£29,495

1.6T GDi HEV GT-Line 5dr Auto 1.6I Automatic

Registered 2024(24)

Mileage 8,013 miles Engine Size

1.61

Fuel Type

Petrol/Electric Hybrid