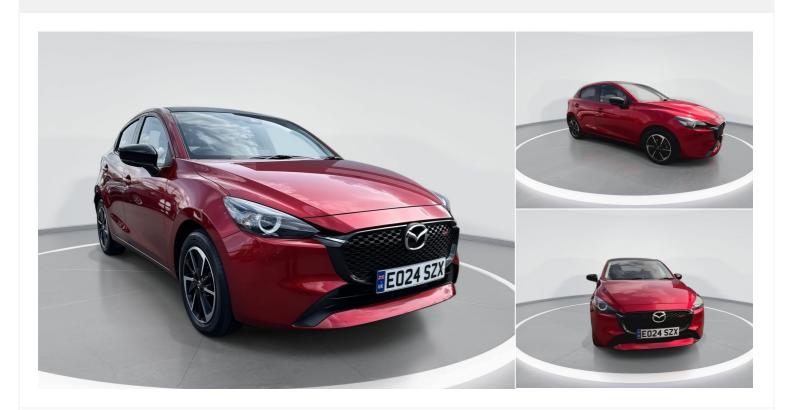

## 2024(24) Mazda 2

£20,495

1.5 Skyactiv G Homura Aka 5dr Auto 1.5l Automatic

Registered 2024(24)

Mileage 3,050 miles **Engine Size** 1.5 l

**Fuel Type** Petrol

Transmission Automatic

**Fuel Consumption** 52.3 miles PerGallon