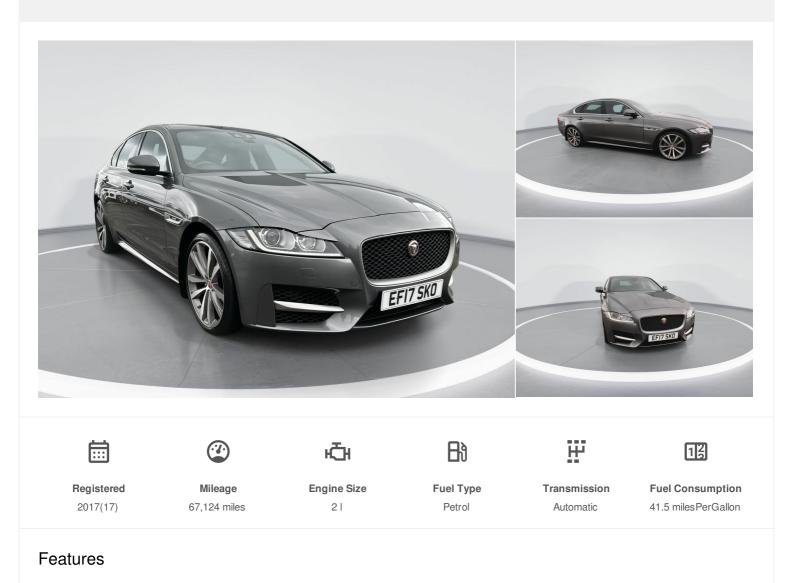

## 2017(17) Jaguar XF

2.0i [250] R-Sport 4dr Auto 2l Automatic

£12,995

| Group                                                                  | Opening Hours                    |                                                 |
|------------------------------------------------------------------------|----------------------------------|-------------------------------------------------|
| Westdrive Group                                                        | Monday                           | 09:00 - 19:00                                   |
| Galleys Corner, Braintree, Essex, CM77 8GA United Kingdom 01376 344000 | Tuesday<br>Wednesday<br>Thursday | 09:00 - 19:00<br>09:00 - 19:00<br>09:00 - 19:00 |
|                                                                        | Friday<br>Saturday<br>Sunday     | 09:00 - 19:00<br>09:00 - 17:30<br>10:00 - 16:00 |