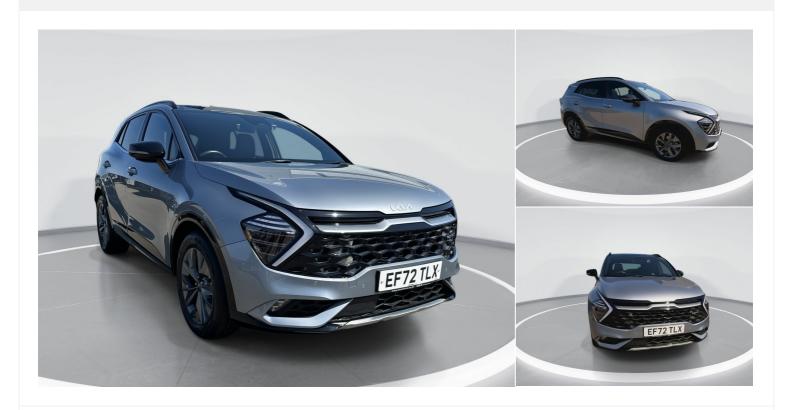

# 2023(72) Kia Sportage

£30,795

1.6T GDi HEV GT-Line S 5dr Auto 1.6l Automatic

Registered 2023(72)

Mileage 11,586 miles **Engine Size** 

1.6 l

**Fuel Type** 

Petrol/Electric Hybrid