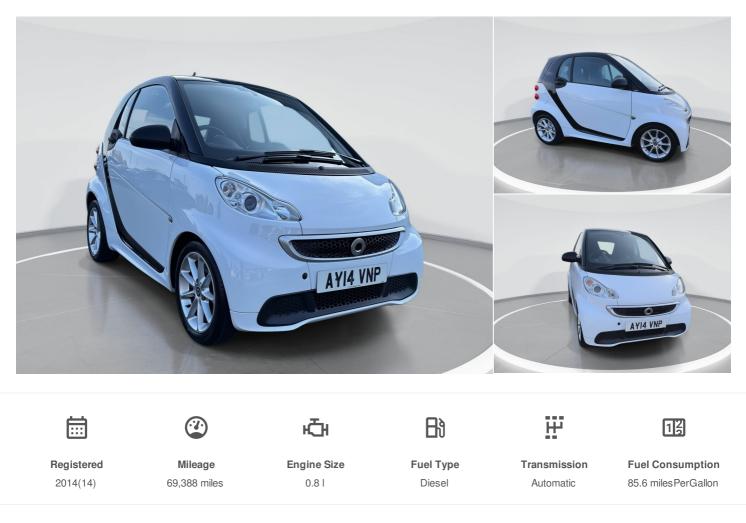

## 2014(14) smart fortwo coupe

CDI Passion 2dr Softouch Auto [2010] 0.8I Automatic