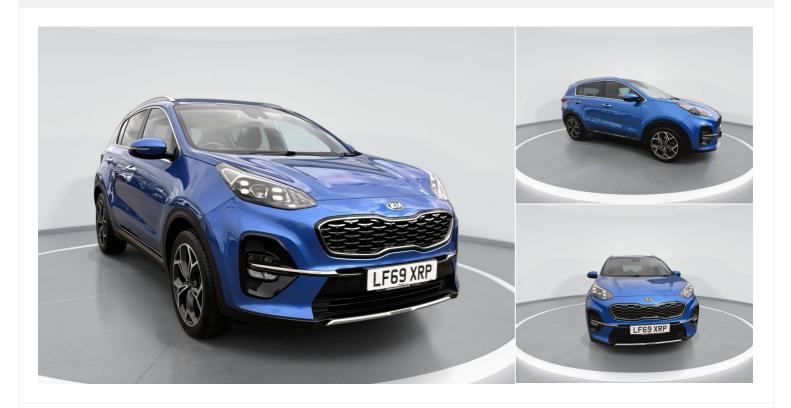

# 2019(69) Kia Sportage

1.6T GDi ISG GT-Line 5dr 1.6l Manual

£14,495

Registered 2019(69)

Mileage 62,794 miles Engine Size

ngine Size 1.6 l Fuel Type Petrol

Transmission Manual Fuel Consumption 34.9 miles PerGallon