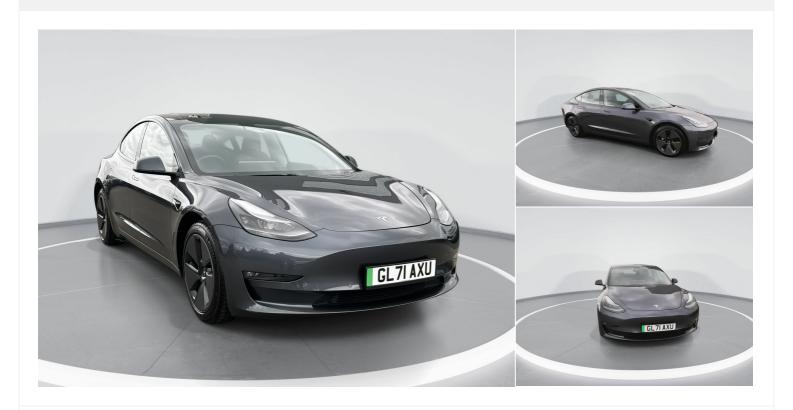

# 2021(71) Tesla Model 3

£19,995

Long Range AWD 4dr Auto Automatic

Registered 2021(71)

Mileage 36,839 miles Engine Size N/A Fuel Type Electric Transmission
Automatic

Fuel Consumption N/A