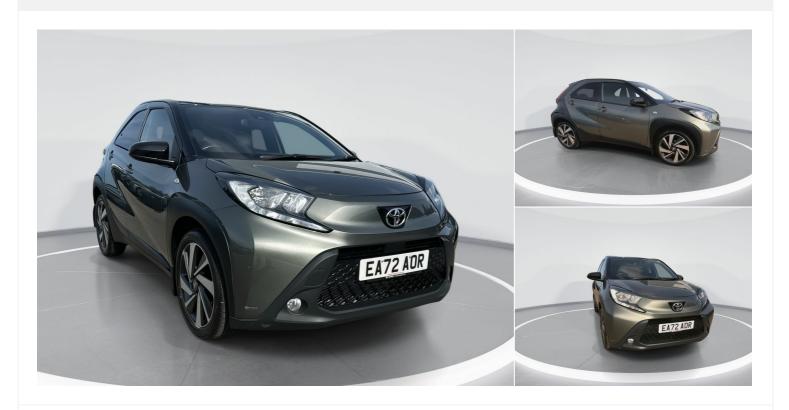

# 2022(72) Toyota Aygo X

1.0 VVT-i Edge 5dr 1l Manual

£11,495

Registered 2022(72)

Mileage 35,040 miles Engine Size

11

Fuel Type Petrol

**Transmission**Manual