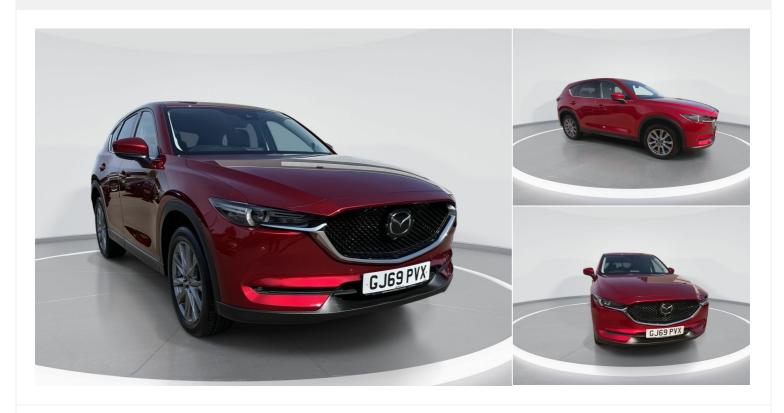

## 2019(69) Mazda CX-5

2.0 Sport Nav+ 5dr Auto 2l Automatic

£17,995

Registered 2019(69)

Mileage 45,565 miles **Engine Size** 

21

**Fuel Type** Petrol

Transmission Automatic