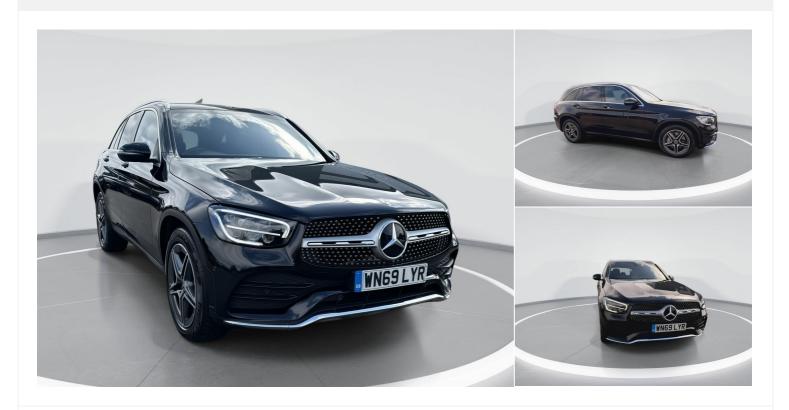

## 2019(69) Mercedes-Benz GLC

£24,995

GLC 220d 4Matic AMG Line 5dr 9G-Tronic 2l Automatic

Registered 2019(69)

Mileage 44,210 miles **Engine Size** 

21

**Fuel Type** Diesel

Transmission Automatic