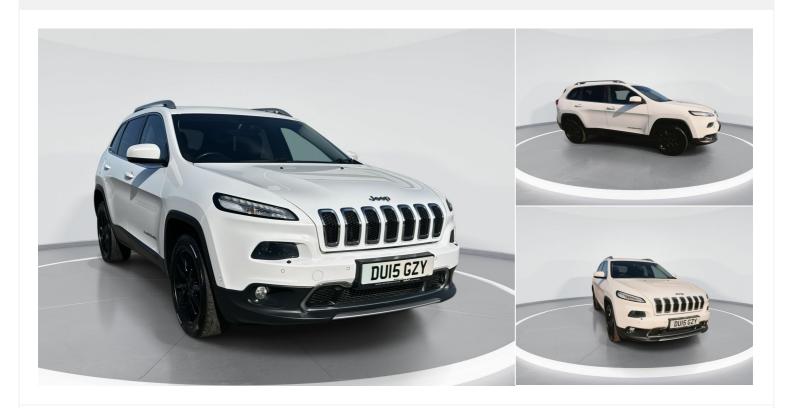

# 2015(15) Jeep Cherokee

£7,595

2.0 CRD [170] Limited 5dr Auto 2l Automatic

Registered 2015(15)

Mileage 93,240 miles **Engine Size** 

21

**Fuel Type** Diesel

Transmission Automatic