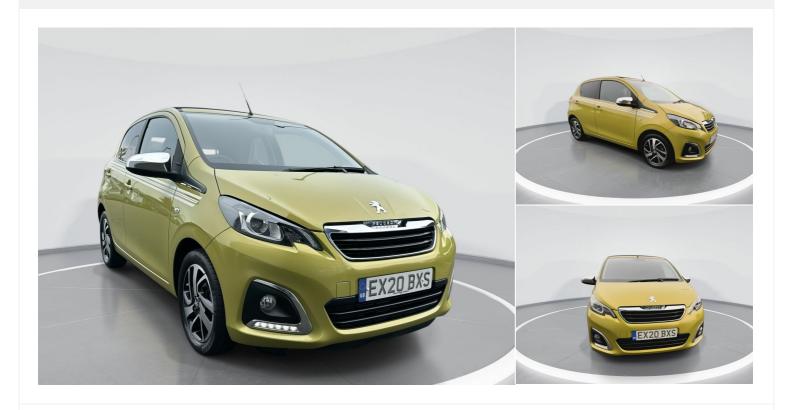

## 2020(20) Peugeot 108

1.0 72 Collection 5dr 1l Manual

£9,495

Registered 2020(20)

Mileage 18,671 miles Engine Size

11

Fuel Type Petrol Transmission Manual **Fuel Consumption** 

68.9 miles PerGallon